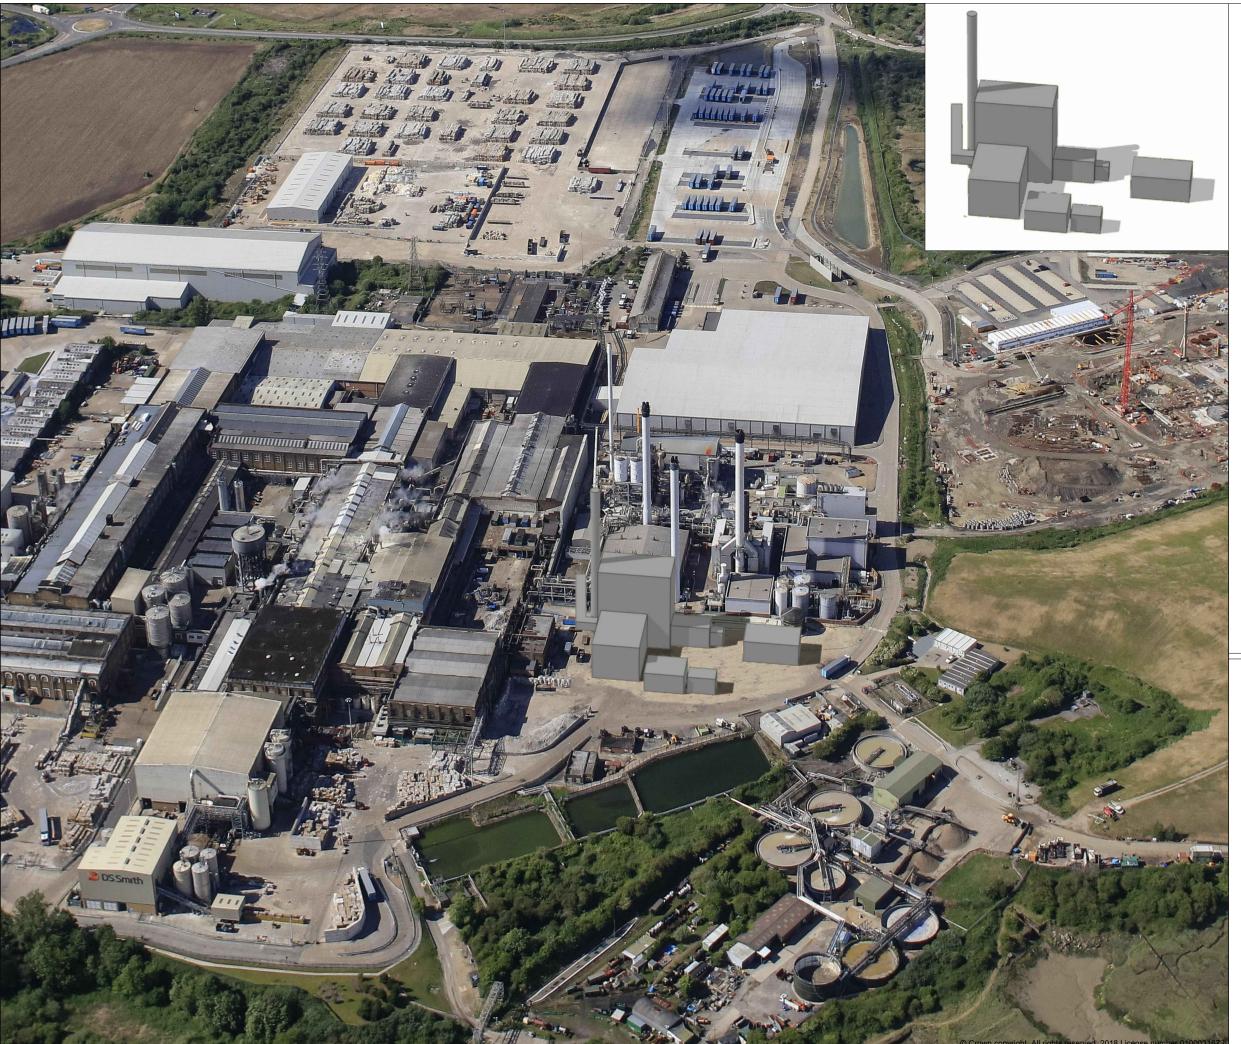

The Kemsley Mill K4 Combined Heat and Power Generating Station Development Consent Order

Title: Site Context - 3d Visual - Horizontal Tube Boiler (Illustrative)

Photo taken May 2017 Scale: NTS @ A3

Date: Mar 2018 Author: R.Massey Doc reference 10392-0043-002